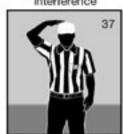

Targeting

Horse-collar

Unsportsmanlike conduct

Sideline interference Note: Face press box when giving signal.

Running into or roughing the kicker or holder

Illegal batting/kicking (for illegal kicking, follow with a point toward foot)