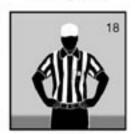

First down

Loss of down

Incomplete pass/unsuccessful try or field goal/penalty declined/ coin toss option deferred

Legal touching

Inadvertent whistle

Disregard flag

End of period

Sideline warning