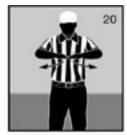

Illegal touching

Uncatchable pass

Offside B/Offside A or B on kickoff

False start/ Encroachment A Illegal formation

Illegal motion (1 hand) Illegal shift (2 hands)

Delay of game

Substitution infraction

Equipment violation