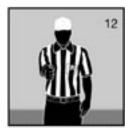

First down

Loss of down

Incomplete pass/unsuccessful try or field goal/penalty declined/ coin toss option deferred

Legal touching

Inadvertent whistle

Disregard flag

End of period

Sideline warning